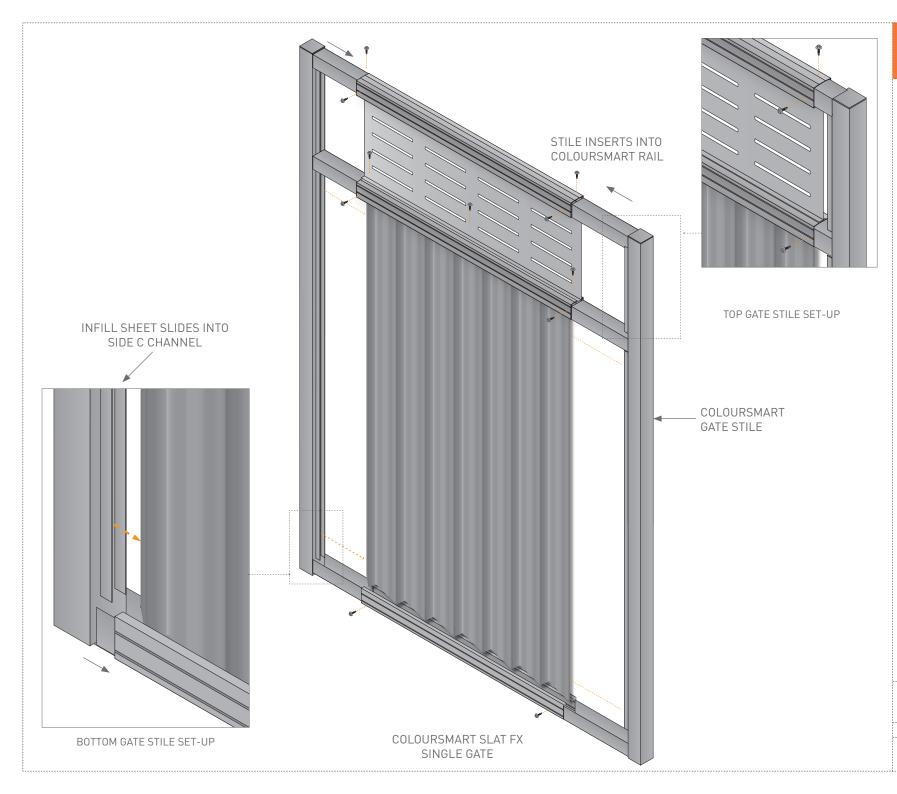

### **COLORBOND® SLAT FX INSERT GATES**

### Single Gates are 930mm Wide:

- 1 x Infill Sheets;
- 2 x Breezeway Gate Stile;
- 3 x 830mm CS Rail;
- 1 x 820mm Punched Slat FX Sheet

TITLE: COLOURSMART SLAT FX SINGLE GATE UNASSEMBLED

CONTACT: sales@oxworks.com.au