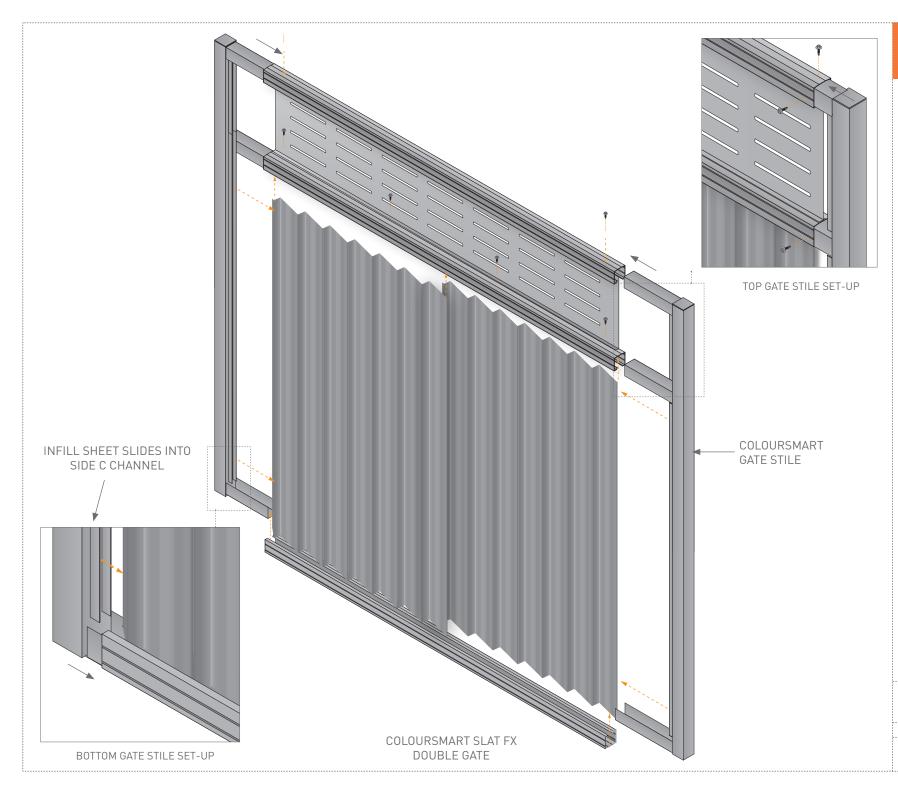

### **COLORBOND® SLAT FX INSERT GATES**

### Double Gates are 1720mm Wide per Leaf:

- 2 x Infill Sheets;
- 2 x Breezeway Gate Stile;
- 3 x 1620mm CS Rail;
- 1 x 1610mm Punched Slat FX Sheet

Available in 22 Colorbond® Steel Fencing colours, guaranteed to meet AS2728.

TITLE: COLOURSMART SLAT FX **DOUBLE GATE UNASSEMBLED** 

CONTACT: sales@oxworks.com.au