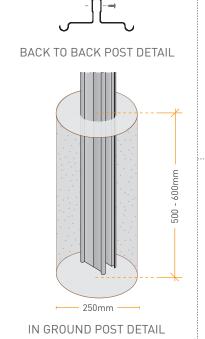

## 2400mm wide Breezeway Panel consists of:

- 3 x Overlapped Sheets (835mm Wide)
- 2 x CS Channel Posts
- 3 x 2400mm CS Rails
- 3 of 65 x 16 x 2400mm Slats (Cut on site)
- 2 of Pre-Slotted 50 x 50 x 250mm Breezeway Posts with 14mm Slat Spacings

## 3180mm wide Breezeway Panel consists of:

- 4 x Overlapped Sheets (835mm Wide)
- 2 x CS Channel Posts
- 3 x 3180mm CS Rails
- 3 of 65 x 16 x 3600mm Slats (Cut on site)
- 2 of Pre-Slotted 50 x 50 x 250mm Breezeway Posts with 14mm Slat Spacings