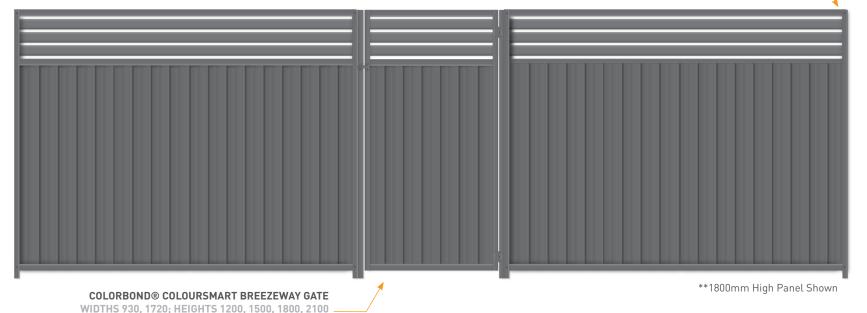

## **COLORBOND® COLOURSMART BREEZEWAY PANEL**

WIDTHS 2400, 3180; HEIGHTS 1200, 1500, 1800, 2100

FRONT ELEVATION

POWDER COATED **BREEZEWAY** PRE-SLOTTED **ALUMINIUM POST** 14MM SPACINGS

**COLOURSMART POST** 

PROFILE - 0.8 BMT

**COLOURSMART RAIL** PROFILE - 0.8 BMT

## Single Gates are 930mm Wide:

- 1 x Infill Sheets;
- 2 x Breezeway Gate Stile;
- 3 x 830mm CS Rail;
- 3 of 65 x 16 x 820mm Slats

## Double Gates are 1720mm Wide per Leaf:

- 2 x Infill Sheets:
- 2 x Breezeway Gate Stile;
- 3 x 1620mm CS Rail:
- 3 of 65 x 16 x 1610mm Slats

Available in 22 Colorbond® Steel Fencing colours, guaranteed to meet AS2728.