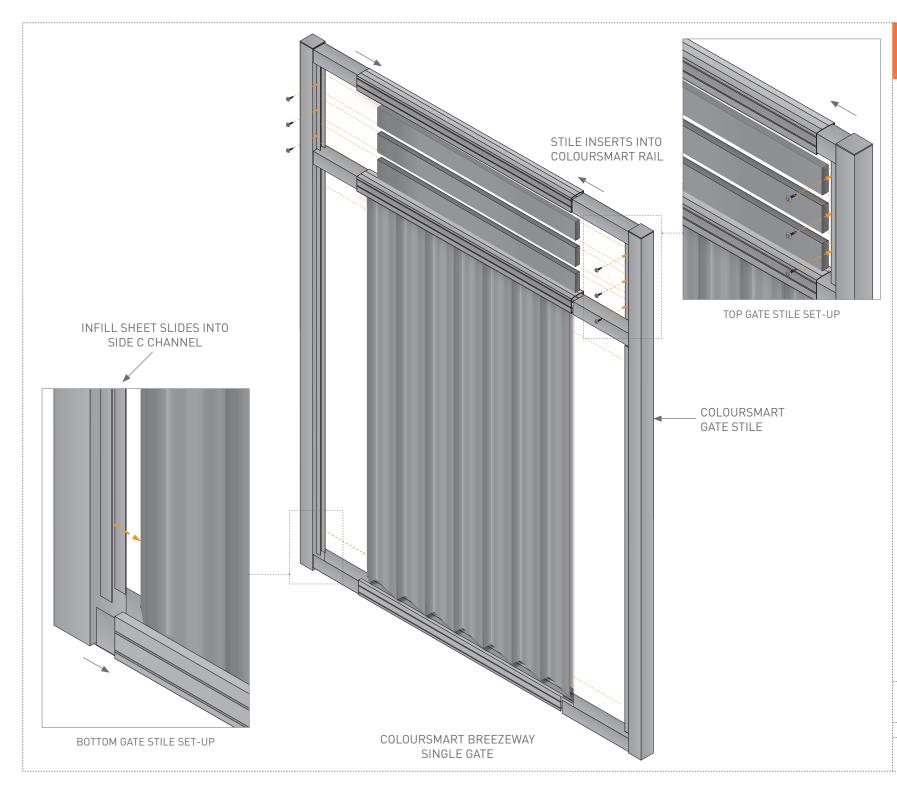

## **COLORBOND® BREEZEWAY GATES**

## Single Gates are 930mm Wide:

- 1 x Infill Sheets;
- 2 x Breezeway Gate Stile;
- 3 x 830mm CS Rail;
- 3 of 65 x 16 x 820mm Slats