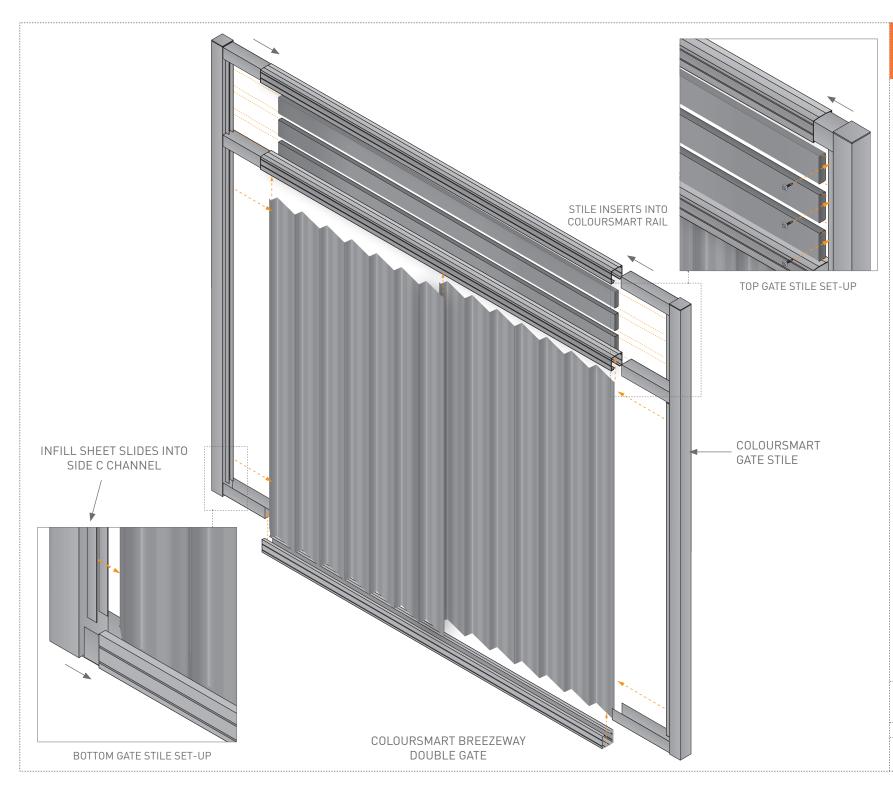

## **COLORBOND® BREEZEWAY GATES**

## Double Gates are 1720mm Wide per Leaf:

- 2 x Infill Sheets:
- 2 x Breezeway Gate Stile;
- 3 x 1620mm CS Rail:
- 3 of 65 x 16 x 1610mm Slats

Available in 22 Colorbond® Steel Fencing colours, guaranteed to meet AS2728.