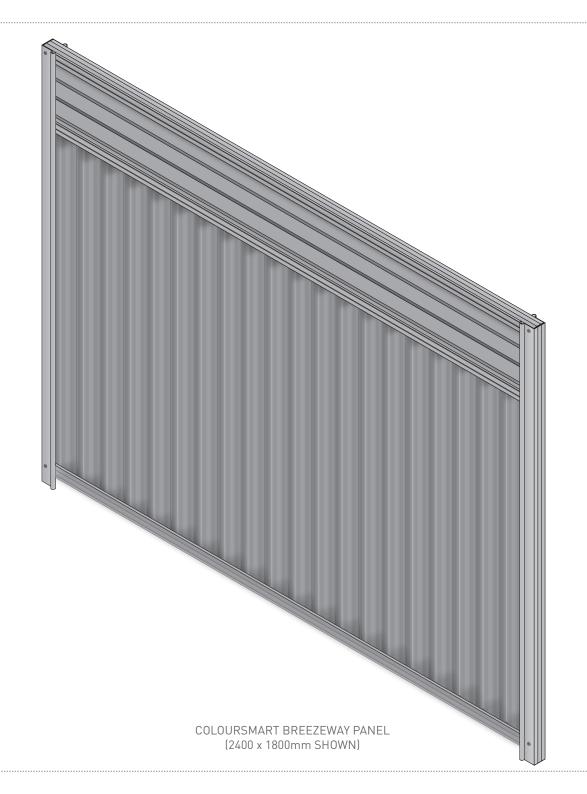

## **COLORBOND® COLOURSMART BREEZEWAY PANEL**

WIDTHS 2400, 3180; HEIGHTS 1200, 1500, 1800, 2100

FRONT ELEVATION

POWDER COATED **BREEZEWAY** PRE-SLOTTED **ALUMINIUM POST** 14MM SPACINGS

**COLOURSMART POST** 

PROFILE - 0.8 BMT

**COLOURSMART RAIL** PROFILE - 0.8 BMT

## **COLORBOND® BREEZEWAY PANELS**

## 2400mm wide Breezeway Panel consists of:

- 3 x Overlapped Sheets (835mm Wide)
- 2 x CS Channel Posts
- 3 x 2400mm CS Rails
- 3 of 65 x 16 x 2400mm Slats (Cut on site)
- 2 of Pre-Slotted 50 x 50 x 250mm Breezeway Posts with 14mm Slat Spacings

## 3180mm wide Breezeway Panel consists of:

- 4 x Overlapped Sheets (835mm Wide)
- 2 x CS Channel Posts
- 3 x 3180mm CS Rails
- 3 of 65 x 16 x 3600mm Slats (Cut on site)
- 2 of Pre-Slotted 50 x 50 x 250mm Breezeway Posts with 14mm Slat Spacings