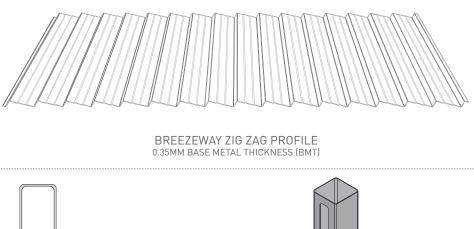

PROFILE - 0.8 BMT

**COLOURSMART RAIL** PROFILE - 0.8 BMT

## **STANDARDS**

- AS1397 Formability & Structural Grades of
- Posts & Rails 0.8mm / Infill Sheets 0.35mm Base Metal Thickness (BMT)
- AS2728

Coated Mass & Paint Film Thickness